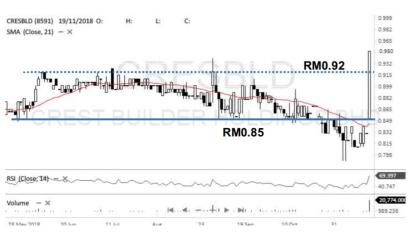

# Stocks On Radar - Crest Builder Holdings (8591)

Author: AmInvest | Publish date: Wed, 21 Nov 2018, 08:55 AM

Crest Builder Holdings printed a white marubozu candle to breach the RM0.92 resistance level. With a rising RSI level, a bullish bias may be present above this mark with a target price of RM0.985, followed by RM1.05. Meanwhile, it may turn sideways if it dips back below the RM0.92 mark in the near term. In this case, the immediate support is anticipated at RM0.85, whereby traders may exit on a breach to avoid the risk of a further correction.

Trading Call: Buy on favourable consolidation above RM0.92

Target: RM0.985, RM1.05 (time frame: 3-6 weeks)

Source: AmInvest Research - 21 Nov 2018